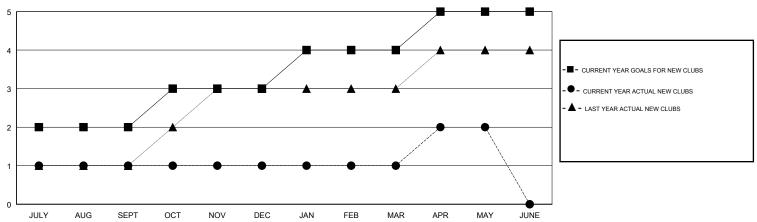

### GOALS AND ACTUAL NEW CLUBS CUMULATIVE

### LOCATION HONG KONG, CHINA

GMT CA

| Clubs                 |               |           |               | Members               |                           |                         |                                              |
|-----------------------|---------------|-----------|---------------|-----------------------|---------------------------|-------------------------|----------------------------------------------|
| RESULTS FOR 2018-2019 |               |           |               | RESULTS FOR 2018-2019 |                           |                         |                                              |
| QUARTER               | NEW CLUB GOAL | NEW CLUBS | DROPPED CLUBS | QUARTER               | MEMBER GROWTH NET<br>GOAL | MEMBER GROWTH<br>ACTUAL | DROPPED MEMBERS ACTUAL (including transfers) |
| JULY/AUG/SEPT         | 2             | 1         | 0             | JULY/AUG/SEPT         | 80                        | 143                     | 86                                           |
| OCT/NOV/DEC           | 1             | 0         | 0             | OCT/NOV/DEC           | 65                        | 58                      | 41                                           |
| JAN/FEB/MAR           | 1             | 0         | 0             | JAN/FEB/MAR           | 55                        | 74                      | 25                                           |
| APR/MAY/JUNE          | 1             | 1         | 0             | APR/MAY/JUNE          | 45                        | 60                      | 15                                           |