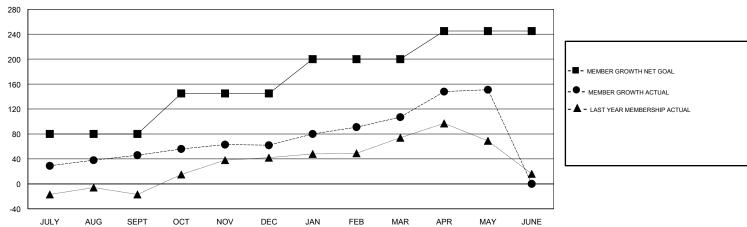

### GOALS AND ACTUAL MEMBERS CUMULATIVE

| DROPPED CLUBS: 0  DROPPED MEMBERS |     | 70 CLUBS OF 92 ADDED 1 OR MORE<br>NEW MEMBERS | GENDER DISTRIBUTION  MALE 1,679 (71.48%)  FEMALE 670 (28.52%)  Women Percentage Fiscal Year Goal: 20% |    |  |
|-----------------------------------|-----|-----------------------------------------------|-------------------------------------------------------------------------------------------------------|----|--|
| DECEASED                          | 2   | CLICK HERE FOR CUMULATIVE                     | TOTAL FAMILY UNIT MEMBERS                                                                             |    |  |
| CLUB CANCELLED                    | 0   | MEMBERSHIP DATA                               |                                                                                                       |    |  |
| OTHER                             | 165 |                                               | FAMILY MEMBERS PAYING HALF DUES                                                                       | 38 |  |
| TOTAL                             | 167 |                                               |                                                                                                       |    |  |

### LOCATION HONG KONG, CHINA

GMT CA

| Clubs                 |               |           |               | Members               |                           |                         |                                              |
|-----------------------|---------------|-----------|---------------|-----------------------|---------------------------|-------------------------|----------------------------------------------|
| RESULTS FOR 2018-2019 |               |           |               | RESULTS FOR 2018-2019 |                           |                         |                                              |
| QUARTER               | NEW CLUB GOAL | NEW CLUBS | DROPPED CLUBS | QUARTER               | MEMBER GROWTH NET<br>GOAL | MEMBER GROWTH<br>ACTUAL | DROPPED MEMBERS ACTUAL (including transfers) |
| JULY/AUG/SEPT         | 2             | 1         | 0             | JULY/AUG/SEPT         | 80                        | 143                     | 86                                           |
| OCT/NOV/DEC           | 1             | 0         | 0             | OCT/NOV/DEC           | 65                        | 58                      | 41                                           |
| JAN/FEB/MAR           | 1             | 0         | 0             | JAN/FEB/MAR           | 55                        | 74                      | 25                                           |
| APR/MAY/JUNE          | 1             | 1         | 0             | APR/MAY/JUNE          | 45                        | 60                      | 15                                           |